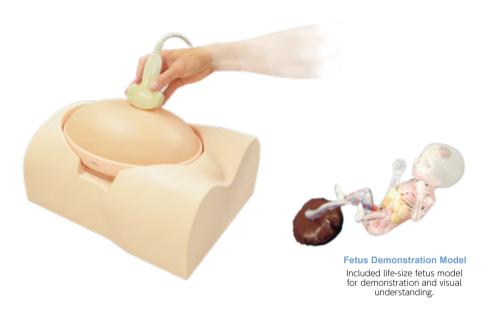

### **FEATURES**

- 1 | The oval shape phantom abdomen can be set info four different positions.
- 2 | The fetus includes full skeletal structures and key organs.
- 3 | Includes an educational DVD and a fetus demonstration model for comprehensive learning.
- 4 | Includes a 23-weeks fetus.

#### SET INCLUDES

- 1 mother body torso
- ultrasound pregnant uterus phantom
- fetus demonstration model
- storage case
- 1 tutorial manual (DVD)