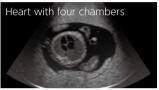

# Fetus

skeletal structure

| brain with septum lucidum

I lateral ventricles and cerebellum

Weight: 6kg/ 13 lbs

heart with four chambers

lungs

spleen