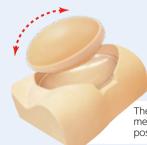

ration model for comprehensive learning.
- 4 | Includes a 23-weeks fetus.

#### **SKILLS**

- I Fetal size assessment: BPD, AD, AC and FL
- Measurement of amniotic fluid volume
- Determination of fetus presentation (cephalic or breech)
- Assessment of each body part
- -Head: skull and brain
- -Spine and limbs
- -Cardiac chambers, blood vessels and lungs
- Assessment of umbilical cord and placenta position
- Determination of sex (This phantom represents a male fetus.)

# ANATOMY

#### Uterus

amniotic fluid

placenta umbilical cord

# Fetus

skeletal structure

| brain with septum lucidum

I lateral ventricles and cerebellum

Weight: 6kg/ 13 lbs

heart with four chambers

lungs

spleen

I bladder

stomach

lliver

| kidneys

Laorta

umbilical vein

| umbilical artery

| external genitalia







The oval shape phantom abdomen can be set in four different positions.

#### SPECIFICATIONS

Size: W40 x D29 x H22 cm W16 x D11.6 x H8.8 inch

#### SET INCLUDES

- 1 mother body torso
- ultrasound pregnant uterus phantom
- fetus demonstration model
- storage case
- 1 tutorial manual (DVD)

# **DESCRIPTIONS**

#### MATERIALS

Soft resin, Polyurethane elastomer Latex free

### REPLACEMENT PARTS

# RECOMMENDED DEVICES

\* Ultrasound scanner is not included.